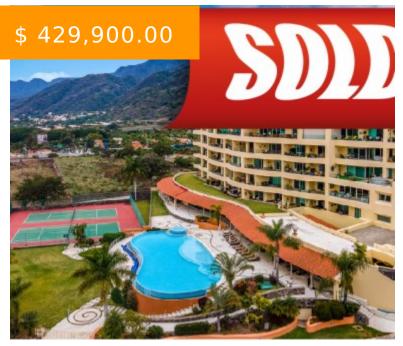

## **EL DORADO CONDO**

https://www.chapalarealtors.com

LIBRAMIENTO
CHAPALA-AJIJIC # 98
INTERIOR 202 A, San
Antonio Tlayacapan,
Jalisco, 45922, El

The Best Views and Best Location in Lakeside Located in the heart of San Antonio nestled between Ajijic and Chapala with unobstructed 180 degree views of the town and Lake. There's nothing like the El Dorado Tower experience in all of the Lakeside area. Enjoy beautiful sunrises and sunsets and...

## **BASIC FACTS**

Post Updated: 2024-03-22 10:47:32

**Bathrooms:** 2

Area: 4069 sq ft

Status: SOLD

Area m2: 378

**HOA Amount:** 7014

**HOA Currency:** Pesos